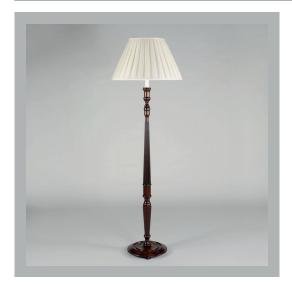

## VAUGHAN Gloucester Lamp

| Shade Shown       |
|-------------------|
| Height with Shade |
| Width with Shade  |
| Depth with Shade  |

22" Empire 68" 22" 22"

## Finishes

Mahogany

SL0011.MA.US