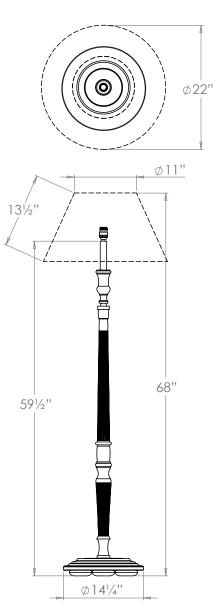

## VAUGHAN Gloucester Lamp

| Shade Shown       |
|-------------------|
| Height with Shade |
| Width with Shade  |
| Depth with Shade  |

22" Empire 68" 22" 22"