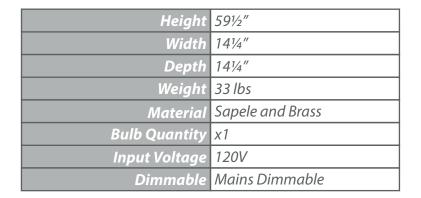

## VAUGHAN Gloucester Lamp

| Shade Shown       |
|-------------------|
| Height with Shade |
| Width with Shade  |
| Depth with Shade  |

22" Empire 68" 22" 22"