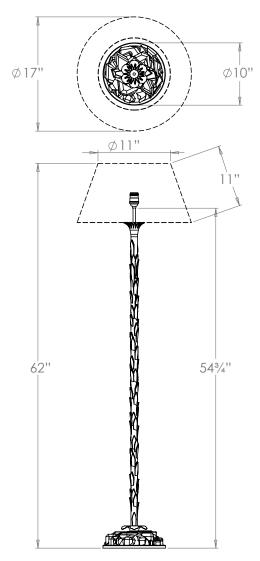

# French Acanthus Floor Lamp

**VAUGHAN** 

**US** Version

| Height        | 54¾"           |
|---------------|----------------|
| Width         | 10"            |
| Depth         | 10"            |
| Weight        | 15.4 lbs       |
| Material      | Brass          |
| Bulb Quantity | x1             |
| Input Voltage | 120V           |
| Dimmable      | Mains Dimmable |

#### **Recommended Shade**

17" Pembroke Shade Shown

Height with Shade 62" Width with Shade 17" Depth with Shade 17"