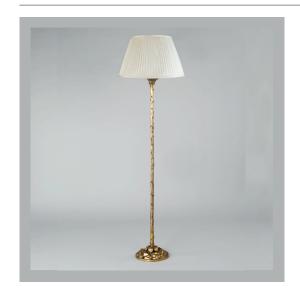

# French Acanthus Floor Lamp

**VAUGHAN** 

**US** Version

| Height        | 54¾"           |
|---------------|----------------|
| Width         | 10"            |
| Depth         | 10"            |
| Weight        | 15.4 lbs       |
| Material      | Brass          |
| Bulb Quantity | x1             |
| Input Voltage | 120V           |
| Dimmable      | Mains Dimmable |

#### **Recommended Shade**

17" Pembroke Shade Shown

Height with Shade 62" Width with Shade 17" Depth with Shade 17"

#### **Finishes**

Brass SL0028.BR.US Nickel SL0028.NI.US