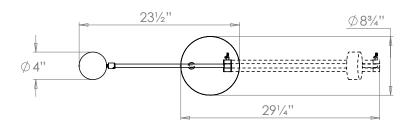

# Faringdon Floor Lamp

| Height        | 45¾"         |
|---------------|--------------|
| Width         | 291/4"       |
| Depth         | 8¾"          |
| Weight        | 17.6 lbs     |
| Material      | Brass        |
| Bulb Quantity | x1           |
| Input Voltage | 120V         |
| Dimmable      | Non-Dimmable |
|               |              |

## **Further Information**

The stem, arm and shade can all be angled and adjusted in varying positions. The dimensions given are with arms at maximum extension.

**Please Note:-** These notes are for guidance only. Vaughan accepts no responsibility for any installation using the above notes. The final decision on installation remains with the installer.