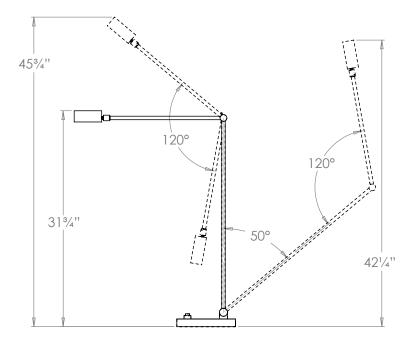

# Faringdon Floor Lamp

| Height        | 45¾"         |
|---------------|--------------|
| Width         | 291/4"       |
| Depth         | 8¾"          |
| Weight        | 17.6 lbs     |
| Material      | Brass        |
| Bulb Quantity | x1           |
| Input Voltage | 120V         |
| Dimmable      | Non-Dimmable |
|               |              |

## **Further Information**

The stem, arm and shade can all be angled and adjusted in varying positions. The dimensions given are with arms at maximum extension.

**Please Note:-** These notes are for guidance only. Vaughan accepts no responsibility for any installation using the above notes. The final decision on installation remains with the installer.