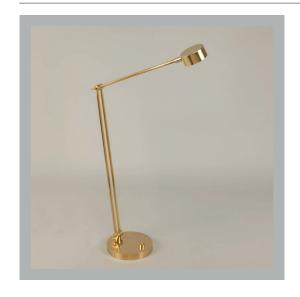

# Faringdon Floor Lamp

| Height        | 45¾"         |
|---------------|--------------|
| Width         | 291/4"       |
| Depth         | 8¾"          |
| Weight        | 17.6 lbs     |
| Material      | Brass        |
| Bulb Quantity | x1           |
| Input Voltage | 120V         |
| Dimmable      | Non-Dimmable |
|               |              |