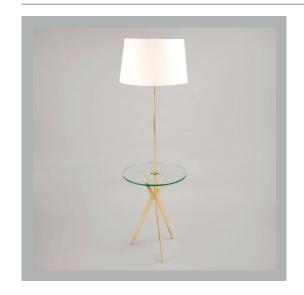

# Ellington Floor Lamp

VAUGHAN

| Height        | 60"             |
|---------------|-----------------|
| Width         | 173/4"          |
| Depth         | 173/4"          |
| Weight        | 18.7 lbs        |
| Material      | Brass and Glass |
| Bulb Quantity | x2              |
| Input Voltage | 120V            |
| Dimmable      | Mains Dimmable  |

### **Recommended Shade**

Product Specific Shade Shown

Height with Shade 60" Width with Shade 173/4" Depth with Shade 173/4"

### **Finishes**

Brass SL0054.BR.US Bronze SL0054.BZ.US