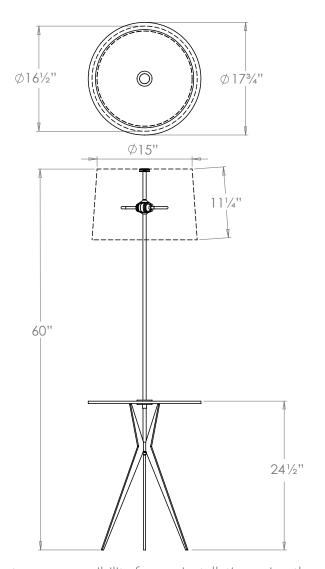

# Ellington Floor Lamp

VAUGHAN

| Height        | 60"             |
|---------------|-----------------|
| Width         | 173/4"          |
| Depth         | 173/4"          |
| Weight        | 18.7 lbs        |
| Material      | Brass and Glass |
| Bulb Quantity | x2              |
| Input Voltage | 120V            |
| Dimmable      | Mains Dimmable  |

### **Recommended Shade**

Product Specific Shade Shown

Height with Shade 60" Width with Shade 173/4" Depth with Shade 173/4"