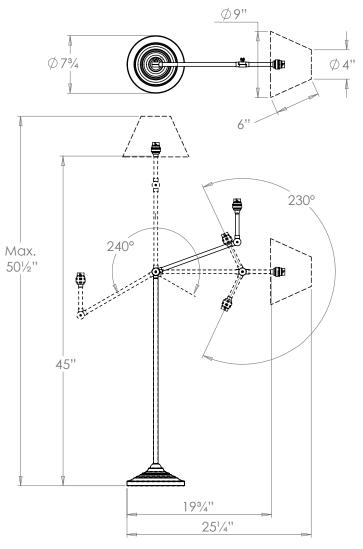

# VAUGHAN Buckton Floor Lamp

| Height        | 45″            |
|---------------|----------------|
| Width         | 19¾″           |
| Depth         | 7¾″            |
| Weight        | 11 lbs         |
| Material      | Brass          |
| Bulb Quantity | x1             |
| Input Voltage | 120V           |
| Dimmable      | Mains Dimmable |

### **Recommended Shade**

Shade Shown Height with Shade Width with Shade Depth with Shade

9" Empire 501/2" 251/4" 9″

SL0053.BR.US

SL0053.BZ.US

SL0053.NI.US

#### **Further Information**

All dimensions are given with arms at maximum extension.

Please Note:- These notes are for guidance only. Vaughan accepts no responsibility for any installation using the above notes. The final decision on installation remains with the installer.