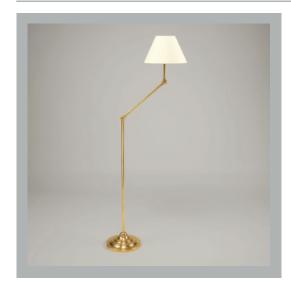

# VAUGHAN Buckton Floor Lamp

| Height        | 45″            |
|---------------|----------------|
| Width         | 19¾″           |
| Depth         | 7¾″            |
| Weight        | 11 lbs         |
| Material      | Brass          |
| Bulb Quantity | x1             |
| Input Voltage | 120V           |
| Dimmable      | Mains Dimmable |

### **Recommended Shade**

Shade Shown Height with Shade Width with Shade Depth with Shade

9" Empire 501/2" 251/4" 9″

SL0053.BR.US

SL0053.BZ.US

SL0053.NI.US