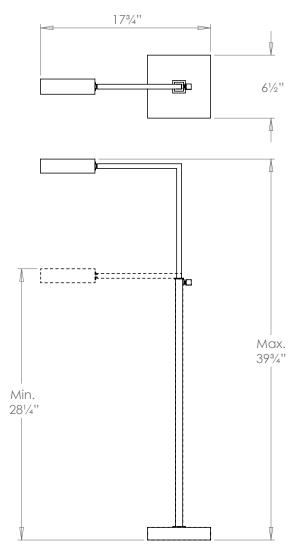

## VAUGHAN Atley Floor Lamp

| Height        | 39¾″         |
|---------------|--------------|
| Width         | 17¾″         |
| Depth         | 6½″          |
| Weight        | 13.2 lbs     |
| Material      | Brass        |
| Bulb Quantity | x1           |
| Input Voltage | 120V         |
| Dimmable      | Non-Dimmable |

## **Further Information**

All dimensions are given with the arms at maximum extension. The rectangular hood has a tilt mechanism and can be adjusted to different positions.

**Please Note:-** These notes are for guidance only. Vaughan accepts no responsibility for any installation using the above notes. The final decision on installation remains with the installer.