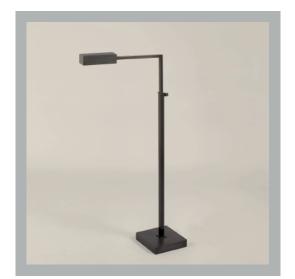

## VAUGHAN Atley Floor Lamp

| Height        | 39¾″         |
|---------------|--------------|
| Width         | 17¾″         |
| Depth         | 6½″          |
| Weight        | 13.2 lbs     |
| Material      | Brass        |
| Bulb Quantity | x1           |
| Input Voltage | 120V         |
| Dimmable      | Non-Dimmable |

## **Further Information**

All dimensions are given with the arms at maximum extension. The rectangular hood has a tilt mechanism and can be adjusted to different positions.

**Please Note:-** These notes are for guidance only. Vaughan accepts no responsibility for any installation using the above notes. The final decision on installation remains with the installer.