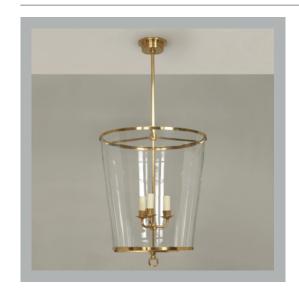

# Zurich Lantern US Version

| Height        | 34¾"            |
|---------------|-----------------|
| Width         | 161/4"          |
| Depth         | 16¼"            |
| Weight        | 17.6 lbs        |
| Material      | Brass and Glass |
| Bulb Quantity | x3              |
| Input Voltage | 120V            |
| Dimmable      | Mains Dimmable  |