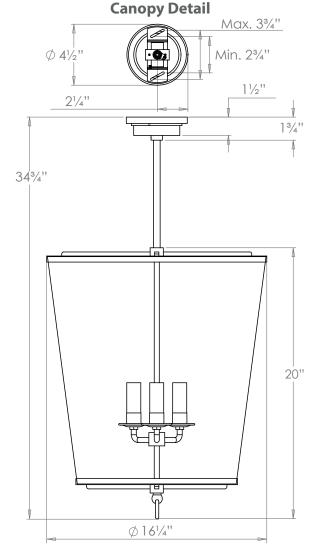

# Zurich Lantern US Version

| Height        | 34¾"            |
|---------------|-----------------|
| Width         | 161/4"          |
| Depth         | 16¼"            |
| Weight        | 17.6 lbs        |
| Material      | Brass and Glass |
| Bulb Quantity | x3              |
| Input Voltage | 120V            |
| Dimmable      | Mains Dimmable  |