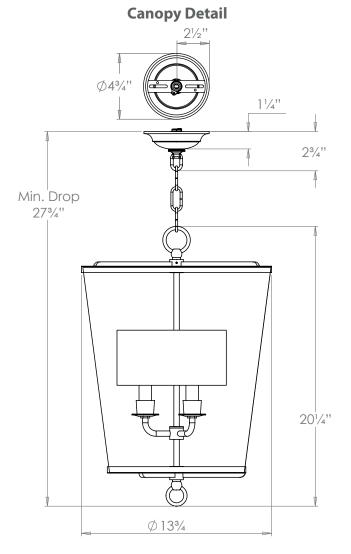

## Zurich Lantern US Version

| Height        | 201⁄4"          |
|---------------|-----------------|
| Width         | 13¾"            |
| Depth         | 13¾"            |
| Minimum Drop  | 27¾"            |
| Weight        | 13.2 lbs        |
| Material      | Brass and Glass |
| Bulb Quantity | x3              |
| Input Voltage | 120V            |
| Dimmable      | Mains Dimmable  |
|               |                 |

#### **Further Information**

Supplied with 39" of chain. Allowing for a total drop up to 63". Also available in Small without shade (CL0111), Large without shade (CL0236) and Large with shade (CL0237).