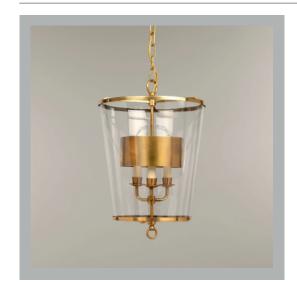

## Zurich Lantern US Version

| Height        | 201⁄4"          |
|---------------|-----------------|
| Width         | 13¾"            |
| Depth         | 13¾"            |
| Minimum Drop  | 27¾"            |
| Weight        | 13.2 lbs        |
| Material      | Brass and Glass |
| Bulb Quantity | x3              |
| Input Voltage | 120V            |
| Dimmable      | Mains Dimmable  |
|               |                 |

#### **Finishes**

Brass CL0211.BR.US
Bronze CL0211.BZ.US
Nickel CL0211.NI.US