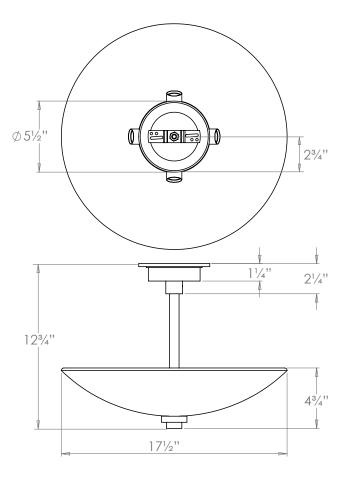

## VAUGHAN Whitby Semi Flush Ceiling Light

| Height        | 12¾″            |
|---------------|-----------------|
| Width         | 171⁄2″          |
| Depth         | 171⁄2″          |
| Weight        | 17.6 lbs        |
| Material      | Brass and Glass |
| Bulb Quantity | x4              |
| Input Voltage | 120V            |
| Dimmable      | Mains Dimmable  |