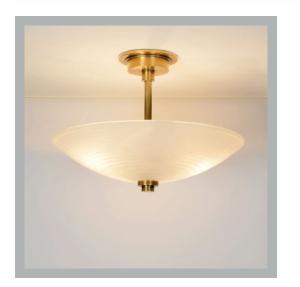

## VAUGHAN Whitby Semi Flush Ceiling Light

| Height        | 12¾″            |
|---------------|-----------------|
| Width         | 171⁄2″          |
| Depth         | 171⁄2″          |
| Weight        | 17.6 lbs        |
| Material      | Brass and Glass |
| Bulb Quantity | x4              |
| Input Voltage | 120V            |
| Dimmable      | Mains Dimmable  |

## **Finishes** Brass Nickel

CL0158.BR.US CL0158.NI.US