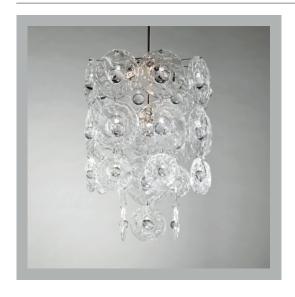

## Verbier Crystal Chandelier

**US** Version

| Height        | 321/4"          |
|---------------|-----------------|
| Width         | 19¾"            |
| Depth         | 19¾"            |
| Minimum Drop  | 42"             |
| Weight        | 53 lbs          |
| Material      | Brass and Glass |
| Bulb Quantity | x4              |
| Input Voltage | 120V            |
| Dimmable      | Mains Dimmable  |