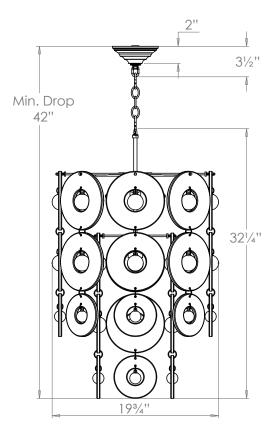

## Verbier Crystal Chandelier

**US** Version

| Height        | 321/4"          |
|---------------|-----------------|
| Width         | 19¾"            |
| Depth         | 19¾"            |
| Minimum Drop  | 42"             |
| Weight        | 53 lbs          |
| Material      | Brass and Glass |
| Bulb Quantity | x4              |
| Input Voltage | 120V            |
| Dimmable      | Mains Dimmable  |

#### **Further Information**

Supplied with 39" of chain. Allowing for a total drop up to 75".