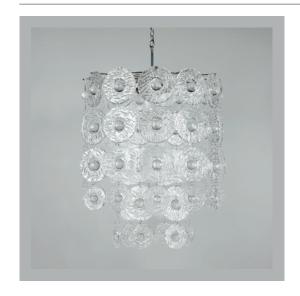

# Verbier Crystal Chandelier

VAUGHAN

| Height        | 401/2"          |
|---------------|-----------------|
| Width         | 271/2"          |
| Depth         | 271/2"          |
| Minimum Drop  | 491/2"          |
| Weight        | 136.7 lbs       |
| Material      | Glass and Brass |
| Bulb Quantity | x4              |
| Input Voltage | 120V            |
| Dimmable      | Mains Dimmable  |

#### **Finishes**

Nickel CL0168.NI.US