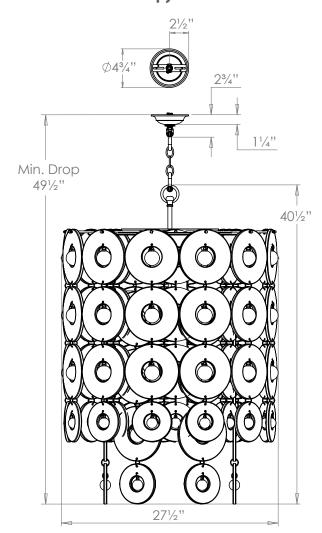

# Verbier Crystal Chandelier

VAUGHAN

| Height        | 401/2"          |
|---------------|-----------------|
| Width         | 271/2"          |
| Depth         | 271/2"          |
| Minimum Drop  | 491/2"          |
| Weight        | 136.7 lbs       |
| Material      | Glass and Brass |
| Bulb Quantity | x4              |
| Input Voltage | 120V            |
| Dimmable      | Mains Dimmable  |

## **Canopy Detail**

Please Note:- These notes are for guidance only. Vaughan accepts no responsibility for any installation using the above notes. The final decision on installation remains with the installer.