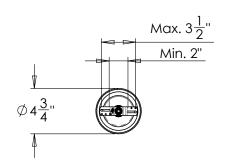

# Twyford Lantern

| Height        | 18"            |
|---------------|----------------|
| Width         | 8 3/4"         |
| Depth         | 8 3/4"         |
| Weight        | 9 lbs          |
| Material      | Brass & Glass  |
| Bulb Quantity | х3             |
| Input Voltage | 120V           |
| Dimmable      | Mains Dimmable |

## **Further Information**

This product is UL listed for Damp locations. This is compatible with the fixed rod kit for outdoor use. Supplied with 39" of chain. Allowing for a total drop up to 6234".

**Please Note:-** These notes are for guidance only. Vaughan accepts no responsibility for any installation using the above notes. The final decision on installation remains with the installer.