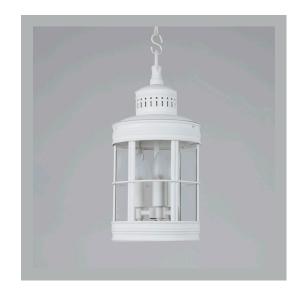

# Twyford Lantern

| Height        | 18"            |
|---------------|----------------|
| Width         | 8 3/4"         |
| Depth         | 8 3/4"         |
| Weight        | 9 lbs          |
| Material      | Brass & Glass  |
| Bulb Quantity | х3             |
| Input Voltage | 120V           |
| Dimmable      | Mains Dimmable |

#### **Finishes**

Ivory White CL0359.IV.US