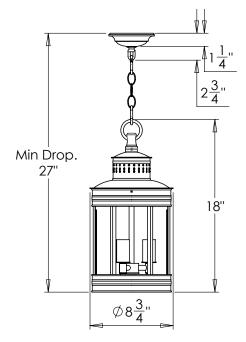

# Twyford Lantern

| Height        | 18"            |
|---------------|----------------|
| Width         | 8 3/4"         |
| Depth         | 8 3/4"         |
| Weight        | 9 lbs          |
| Material      | Brass & Glass  |
| Bulb Quantity | х3             |
| Input Voltage | 120V           |
| Dimmable      | Mains Dimmable |

## **Further Information**

This product is UL listed for Damp locations. This is compatible with the fixed rod kit for outdoor use. Supplied with 39" of chain. Allowing for a total drop up to 6234".

**Please Note:-** These notes are for guidance only. Vaughan accepts no responsibility for any installation using the above notes. The final decision on installation remains with the installer.