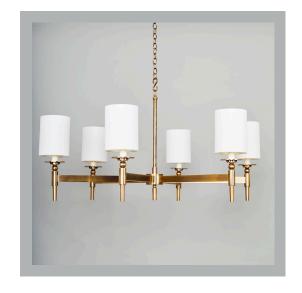

# Stratton Chandelier

| Height        | 20 1/2"        |
|---------------|----------------|
| Width         | 38 ¾"          |
| Depth         | 38 ¾"          |
| Weight        | 19 lbs         |
| Material      | Brass          |
| Bulb Quantity | х6             |
| Input Voltage | 120V           |
| Dimmable      | Mains Dimmable |
|               |                |

## **Recommended Shade**

Shade Shown Product Specific

Height with Shade 20 ½"
Width with Shade 40 ¼"
Depth with Shade 40 ¼"

### **Finishes**

Brass CL0348.BR.US Bronze CL0348.BZ.US