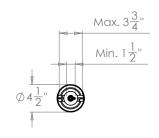

#### **Bulb Specification**

Bulb Base E12 Candelabra Base

Max Wattage 40W Bulb Supplied No

Vaughan Recommends LED/2700K/500 Im

For a brighter light, a bulb with a higher lumen output can be used.