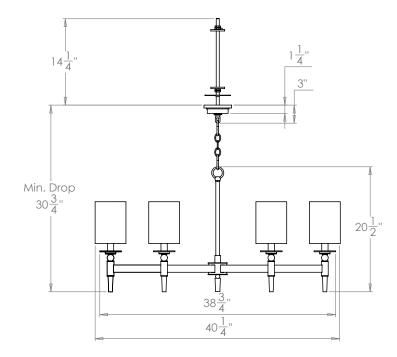

# Stratton Chandelier

| Height        | 20 1/2"        |
|---------------|----------------|
| Width         | 38 ¾"          |
| Depth         | 38 ¾"          |
| Weight        | 19 lbs         |
| Material      | Brass          |
| Bulb Quantity | х6             |
| Input Voltage | 120V           |
| Dimmable      | Mains Dimmable |
|               |                |

## **Recommended Shade**

Shade Shown Product Specific

Height with Shade 20 ½"
Width with Shade 40 ¼"
Depth with Shade 40 ¼"

#### **Further Information**

Due to the heavy weight of this product it is supplied with a 'bolt through beam' ceiling kit. Fitting to a solid ceiling or restricted access ceiling then your installer may need to consider an alternative fixing method. Supplied with 39" of chain. Allowing for a total drop up to 66".