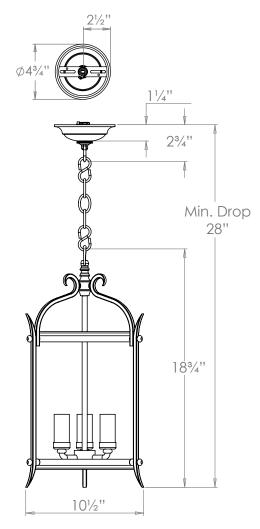

# Southwell Lantern

**VAUGHAN** 

**US** Version

| Height        | 18¾"            |
|---------------|-----------------|
| Width         | 101/2"          |
| Depth         | 101/2"          |
| Minimum Drop  | 28"             |
| Weight        | 11 lbs          |
| Material      | Brass and Glass |
| Bulb Quantity | x3              |
| Input Voltage | 120V            |
| Dimmable      | Mains Dimmable  |

## **Further Information**

Supplied with 39" of chain. Allowing for a total drop up to 60¾".

## **Canopy Detail**

Please Note:- These notes are for guidance only. Vaughan accepts no responsibility for any installation using the above notes. The final decision on installation remains with the installer.