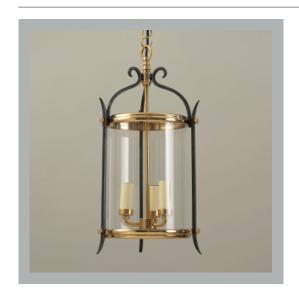

# Southwell Lantern

**VAUGHAN** 

**US** Version

| Height        | 18¾"            |
|---------------|-----------------|
| Width         | 101/2"          |
| Depth         | 101/2"          |
| Minimum Drop  | 28"             |
| Weight        | 11 lbs          |
| Material      | Brass and Glass |
| Bulb Quantity | x3              |
| Input Voltage | 120V            |
| Dimmable      | Mains Dimmable  |

#### **Finishes**

Brass and Bronze CL0291.BR.US