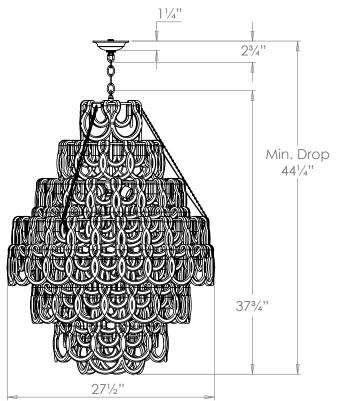

## VAUGHAN Sorbonne Glass Chandelier

| Height        | 37¾″            |
|---------------|-----------------|
| Width         | 271⁄2″          |
| Depth         | 271⁄2″          |
| Minimum Drop  | 44¼″            |
| Weight        | 64 lbs          |
| Material      | Brass and Glass |
| Bulb Quantity | x4              |
| Input Voltage | 120V            |
| Dimmable      | Mains Dimmable  |

## **Further Information**

Supplied with 39" of chain. Allowing for a total drop up to 79¾".

**Please Note:-** These notes are for guidance only. Vaughan accepts no responsibility for any installation using the above notes. The final decision on installation remains with the installer.