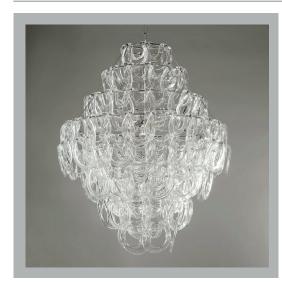

## VAUGHAN Sorbonne Glass Chandelier

| Height        | 37¾″            |
|---------------|-----------------|
| Width         | 271⁄2″          |
| Depth         | 271⁄2″          |
| Minimum Drop  | 44¼″            |
| Weight        | 64 lbs          |
| Material      | Brass and Glass |
| Bulb Quantity | x4              |
| Input Voltage | 120V            |
| Dimmable      | Mains Dimmable  |