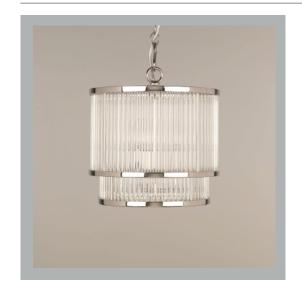

# Ripon Glass Rod Ceiling Light

**US** Version

| Height        | 111/2"          |
|---------------|-----------------|
| Width         | 111/2"          |
| Depth         | 111/2"          |
| Minimum Drop  | 201/4"          |
| Weight        | 15.4 lbs        |
| Material      | Brass and Glass |
| Bulb Quantity | x3              |
| Input Voltage | 120V            |
| Dimmable      | Mains Dimmable  |

#### **Finishes**

Brass CL0210.BR.US Nickel CL0210.NI.US