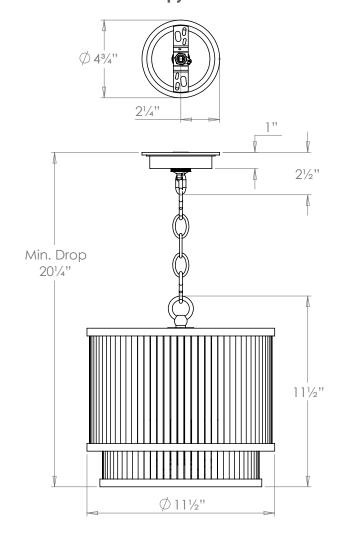

# Ripon Glass Rod Ceiling Light

**US** Version

| Height        | 111/2"          |
|---------------|-----------------|
| Width         | 111/2"          |
| Depth         | 111/2"          |
| Minimum Drop  | 201/4"          |
| Weight        | 15.4 lbs        |
| Material      | Brass and Glass |
| Bulb Quantity | x3              |
| Input Voltage | 120V            |
| Dimmable      | Mains Dimmable  |

#### **Further Information**

Supplied with 39" of chain. Allowing for a total drop up to  $53\frac{1}{2}$ ".

## **Canopy Detail**

**Please Note:**- These notes are for guidance only. Vaughan accepts no responsibility for any installation using the above notes. The final decision on installation remains with the installer.