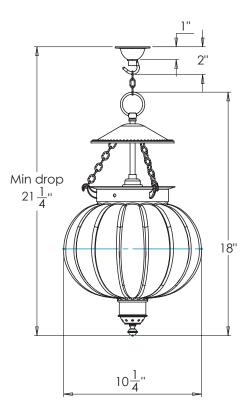

## **Further Information**

Supplied with 39" of chain. Allowing for a total drop up to 57".

| Height        | 18″             |
|---------------|-----------------|
| Width         | 10¼″            |
| Depth         | 10¼″            |
| Minimum Drop  | 21¼″            |
| Weight        | 5.8 lbs         |
| Material      | Brass and glass |
| Bulb Quantity | x1              |
| Input Voltage | 120V            |
| Dimmable      | Mains Dimmable  |