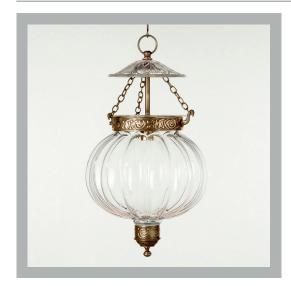

## VAUGHAN Pumpkin Globe Lantern

| <b>Finishes</b> |  |
|-----------------|--|
| Brass           |  |

Bronze

CL0025.BR.US CL0025.BZ.US

## **Further Information**

Supplied with 39" of chain. Allowing for a total drop up to 57".

| Height        | 18″             |
|---------------|-----------------|
| Width         | 10¼″            |
| Depth         | 10¼″            |
| Minimum Drop  | 21¼″            |
| Weight        | 5.8 lbs         |
| Material      | Brass and glass |
| Bulb Quantity | x1              |
| Input Voltage | 120V            |
| Dimmable      | Mains Dimmable  |