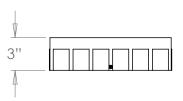

# Plymouth LED Flush Ceiling Light

VAUGHAN

**US** Version

| 3"                      |
|-------------------------|
| 111/2"                  |
| 111/2"                  |
| 9.5 lbs                 |
| Brass/S Steel and Glass |
| x1                      |
| 120V                    |
| Mains Dimmable          |
|                         |