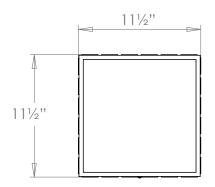

# Plymouth LED Flush Ceiling Light

VAUGHAN

**US** Version

| 3"                      |
|-------------------------|
| 111/2"                  |
| 111/2"                  |
| 9.5 lbs                 |
| Brass/S Steel and Glass |
| x1                      |
| 120V                    |
| Mains Dimmable          |
|                         |