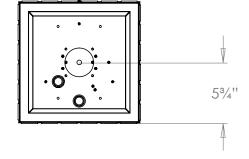

# Plymouth LED Flush Ceiling Light

VAUGHAN

**US** Version

| 3"                      |
|-------------------------|
| 111/2"                  |
| 111/2"                  |
| 9.5 lbs                 |
| Brass/S Steel and Glass |
| x1                      |
| 120V                    |
| Mains Dimmable          |
|                         |