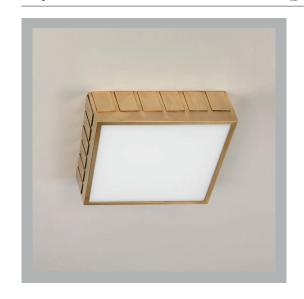

## CL0222

# Plymouth LED Flush Ceiling Light

VAUGHAN

**US** Version

| 3"                      |
|-------------------------|
| 111/2"                  |
| 111/2"                  |
| 9.5 lbs                 |
| Brass/S Steel and Glass |
| x1                      |
| 120V                    |
| Mains Dimmable          |
|                         |