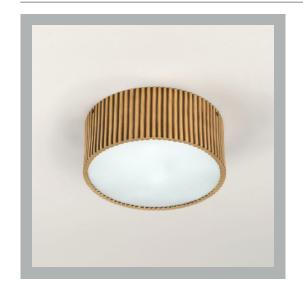

## Morton LED Flush Ceiling Light

**US** Version

| Height        | 4"              |
|---------------|-----------------|
| Width         | 9¾"             |
| Depth         | 9¾"             |
| Weight        | 8.2 lbs         |
| Material      | Brass and Glass |
| Bulb Quantity | x1              |
| Input Voltage | 120V            |
| Dimmable      | Mains Dimmable  |

#### **Finishes**

Brass CL0224.BR.US