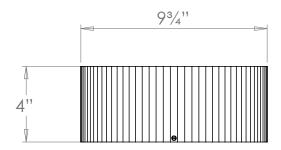

## Morton LED Flush Ceiling Light

**US** Version

| Height        | 4"              |
|---------------|-----------------|
| Width         | 9¾"             |
| Depth         | 9¾"             |
| Weight        | 8.2 lbs         |
| Material      | Brass and Glass |
| Bulb Quantity | x1              |
| Input Voltage | 120V            |
| Dimmable      | Mains Dimmable  |