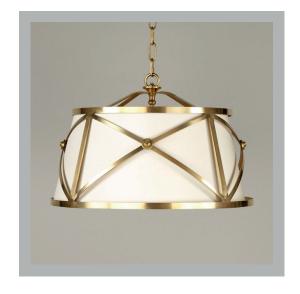

## Menton Hanging Shade - Large

| Height        | 141⁄4"         |
|---------------|----------------|
| Width         | 201⁄4″         |
| Depth         | 201⁄4″         |
| Minimum Drop  | 21¼"           |
| Weight        | 8.8 lbs        |
| Material      | Brass          |
| Bulb Quantity | x2             |
| Input Voltage | 120V           |
| Dimmable      | Mains Dimmable |

#### **Finishes**

Brass CL0229.BR.US Bronze CL0229.BZ.US Nickel CL0229.NI.US