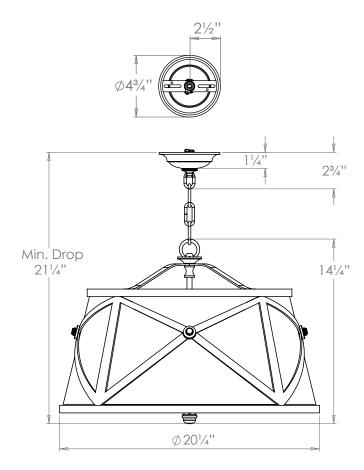

## Menton Hanging Shade - Large

| Height        | 141⁄4"         |
|---------------|----------------|
| Width         | 201⁄4″         |
| Depth         | 201⁄4″         |
| Minimum Drop  | 21¼"           |
| Weight        | 8.8 lbs        |
| Material      | Brass          |
| Bulb Quantity | x2             |
| Input Voltage | 120V           |
| Dimmable      | Mains Dimmable |

#### **Further Information**

Supplied with 39" of chain. Allowing for a total drop up to 5934". Please note this product has an optional diffuser.

### Canopy Detail

Please Note:- These notes are for guidance only. Vaughan accepts no responsibility for any installation using the above notes. The final decision on installation remains with the installer.