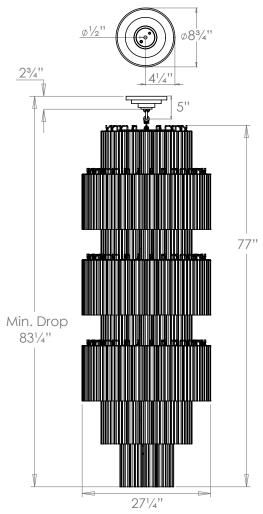

## VAUGHAN Lymington Chandelier - 8 Tier

| Height        | 77″             |
|---------------|-----------------|
| Width         | 27¼″            |
| Depth         | 27¼″            |
| Minimum Drop  | 831/4″          |
| Weight        | 375 lbs         |
| Material      | Steel and Glass |
| Bulb Quantity | x31             |
| Input Voltage | 120V            |
| Dimmable      | Mains Dimmable  |

## **Further Information**

Due to the heavy weight of this product it is supplied with a 'bolt through beam' ceiling kit. If fitting to a solid ceiling or restricted access ceiling then your installer may need to consider an alternative fixing method. Supplied with 39" of chain. Allowing for a total drop up to 1211/4".

## **Canopy Detail**

**Please Note:-** These notes are for guidance only. Vaughan accepts no responsibility for any installation using the above notes. The final decision on installation remains with the installer.