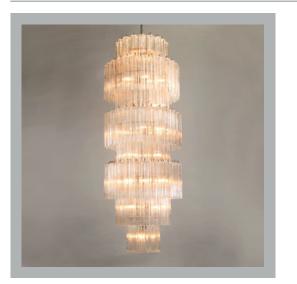

## VAUGHAN Lymington Chandelier - 8 Tier

| Height        | 77″             |
|---------------|-----------------|
| Width         | 27¼″            |
| Depth         | 27¼″            |
| Minimum Drop  | 831/4″          |
| Weight        | 375 lbs         |
| Material      | Steel and Glass |
| Bulb Quantity | x31             |
| Input Voltage | 120V            |
| Dimmable      | Mains Dimmable  |

**Finishes** Nickel

CL0388.NI.US