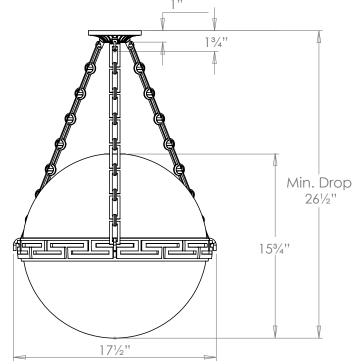

# Greenwich Globe Light

| Total Height  | 481/2"              |
|---------------|---------------------|
| Width         | 171/2"              |
| Depth         | 171/2"              |
| Minimum Drop  | 261/2"              |
| Weight        | 35.3 lbs            |
| Material      | Brass and Alabaster |
| Bulb Quantity | x1                  |
| Input Voltage | 120V                |
| Dimmable      | Mains Dimmable      |

#### **Further Information**

Supplied with 3 x 39" of chain. Allowing for a total drop up to 481/2".