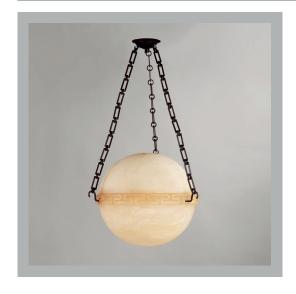

# Greenwich Globe Light

| Total Height  | 481/2"              |
|---------------|---------------------|
| Width         | 171/2"              |
| Depth         | 171/2"              |
| Minimum Drop  | 261/2"              |
| Weight        | 35.3 lbs            |
| Material      | Brass and Alabaster |
| Bulb Quantity | x1                  |
| Input Voltage | 120V                |
| Dimmable      | Mains Dimmable      |

#### **Further Information**

Supplied with 3 x 39" of chain. Allowing for a total drop up to 481/2".