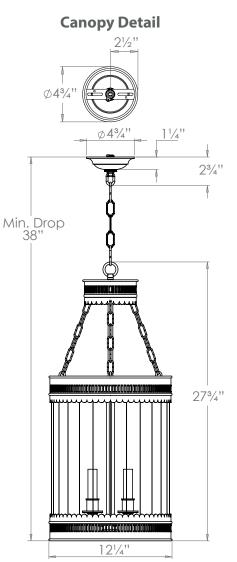

## VAUGHAN Granby Fretwork Lantern

| Height        | 27¾″            |
|---------------|-----------------|
| Width         | 12¼″            |
| Depth         | 12¼″            |
| Minimum Drop  | 38″             |
| Weight        | 11 lbs          |
| Material      | Steel and Glass |
| Bulb Quantity | х3              |
| Input Voltage | 120V            |
| Dimmable      | Mains Dimmable  |

## **Further Information**

Supplied with 39'' of chain. Allowing for a total drop up to  $69\frac{1}{2}$ ".

**Please Note:-** These notes are for guidance only. Vaughan accepts no responsibility for any installation using the above notes. The final decision on installation remains with the installer.