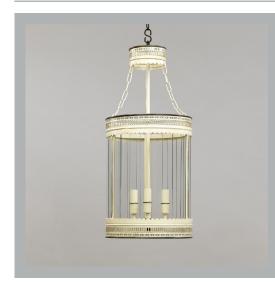

## VAUGHAN Granby Fretwork Lantern

| Height        | 27¾″            |
|---------------|-----------------|
| Width         | 12¼″            |
| Depth         | 12¼″            |
| Minimum Drop  | 38″             |
| Weight        | 11 lbs          |
| Material      | Steel and Glass |
| Bulb Quantity | х3              |
| Input Voltage | 120V            |
| Dimmable      | Mains Dimmable  |

**Finishes** Ivory

CL0182.IV.US