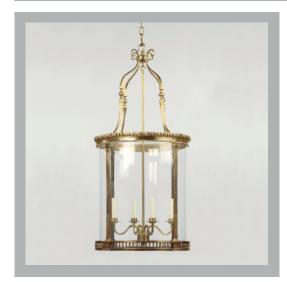

## VAUGHAN Gledstone Hall Lantern

| Height        | 41¾″            |
|---------------|-----------------|
| Width         | 201⁄4″          |
| Depth         | 201⁄4″          |
| Minimum Drop  | 52¼″            |
| Weight        | 55.1 lbs        |
| Material      | Brass and Glass |
| Bulb Quantity | x4              |
| Input Voltage | 120V            |
| Dimmable      | Mains Dimmable  |

**Finishes** Brass Nickel

CL0128.BR.US CL0128.NI.US