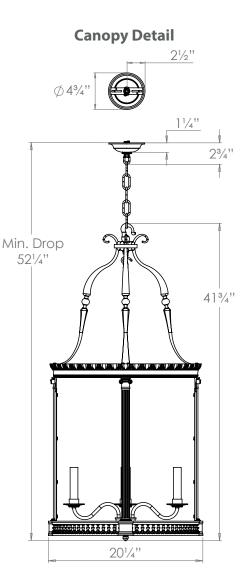

## VAUGHAN Gledstone Hall Lantern

| Height        | 41¾″            |
|---------------|-----------------|
| Width         | 201⁄4″          |
| Depth         | 201⁄4″          |
| Minimum Drop  | 52¼″            |
| Weight        | 55.1 lbs        |
| Material      | Brass and Glass |
| Bulb Quantity | x4              |
| Input Voltage | 120V            |
| Dimmable      | Mains Dimmable  |

## **Further Information**

Supplied with 39" of chain. Allowing for a total drop up to 831/2".

**Please Note:-** These notes are for guidance only. Vaughan accepts no responsibility for any installation using the above notes. The final decision on installation remains with the installer.