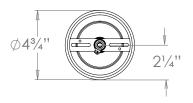

## VAUGHAN Georgian Porch Lantern



| Height        | 14″             |
|---------------|-----------------|
| Width         | 9¼″             |
| Depth         | 9¼″             |
| Minimum Drop  | 221/4″          |
| Weight        | 4.4 lbs         |
| Material      | Brass and Glass |
| Bulb Quantity | x1              |
| Input Voltage | 120V            |
| Dimmable      | Mains Dimmable  |

## **Canopy Detail**





**Finishes** Bronze Nickel

CL0061.BZ.US CL0061.NI.US

## **Bulb Specification**

Bulb BaseE26 Medium BaseMax Wattage40WBulb SuppliedNoVaughan RecommendsLED/2700K/500 Im

For a brighter light, a bulb with a higher lumen output can be used.

## **Further Information**

Supplied with 39" of chain. Allowing for a total drop up to 56". Alternative sizes: Large - 1 Light (CL0261) and Large - 3 Light (CL0361). Accredited UL WET Location Product. Nickel fnish not suitable for outdoor use.



**Please Note:-** These notes are for guidance only. Vaughan accepts no responsibility for any installation using the above notes. The final decision on installation remains with the installer.