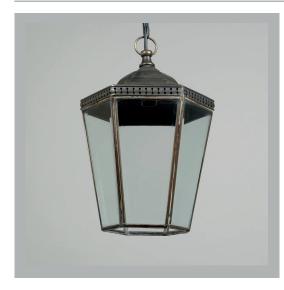

## VAUGHAN Georgian Porch Lantern

| Height        | 14″             |
|---------------|-----------------|
| Width         | 9¼″             |
| Depth         | 9¼″             |
| Minimum Drop  | 221/4″          |
| Weight        | 4.4 lbs         |
| Material      | Brass and Glass |
| Bulb Quantity | x1              |
| Input Voltage | 120V            |
| Dimmable      | Mains Dimmable  |

## **Canopy Detail**

**Finishes** Bronze Nickel

CL0061.BZ.US CL0061.NI.US