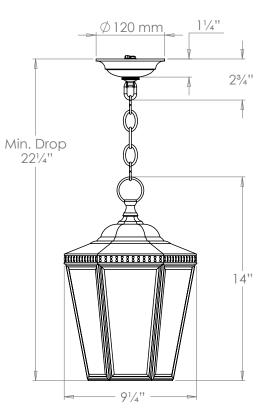

## VAUGHAN Georgian Porch Lantern

| Height        | 14″             |
|---------------|-----------------|
| Width         | 9¼″             |
| Depth         | 9¼″             |
| Minimum Drop  | 221/4″          |
| Weight        | 4.4 lbs         |
| Material      | Brass and Glass |
| Bulb Quantity | x1              |
| Input Voltage | 120V            |
| Dimmable      | Mains Dimmable  |

## **Further Information**

Supplied with 39" of chain. Allowing for a total drop up to 56". Alternative sizes: Large - 1 Light (CL0261) and Large - 3 Light (CL0361). Accredited UL WET Location Product. Nickel fnish not suitable for outdoor use.