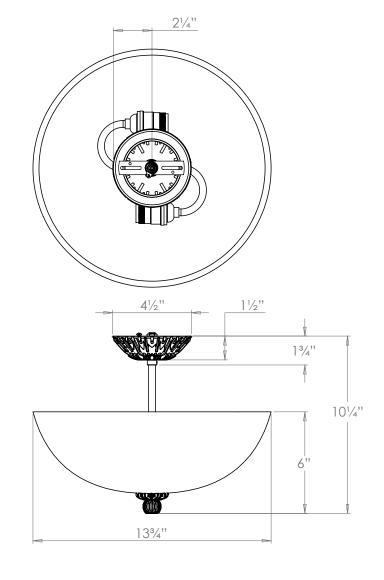

## Dunkeld Alabaster Ceiling Light

| Height        | 101/4"               |
|---------------|----------------------|
| Width         | 13¾"                 |
| Depth         | 13¾"                 |
| Weight        | 9 lbs                |
| Material      | Bronze and Alabaster |
| Bulb Quantity | x2                   |
| Input Voltage | 120V                 |
| Dimmable      | Mains Dimmable       |