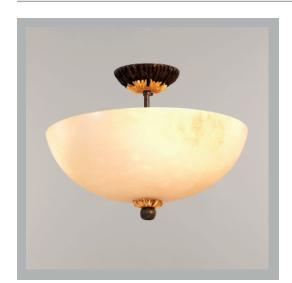

## Dunkeld Alabaster Ceiling Light

| Height        | 101/4"               |
|---------------|----------------------|
| Width         | 13¾"                 |
| Depth         | 13¾"                 |
| Weight        | 9 lbs                |
| Material      | Bronze and Alabaster |
| Bulb Quantity | x2                   |
| Input Voltage | 120V                 |
| Dimmable      | Mains Dimmable       |

**Finishes**Bronze/Gilt CL0102.BG.US