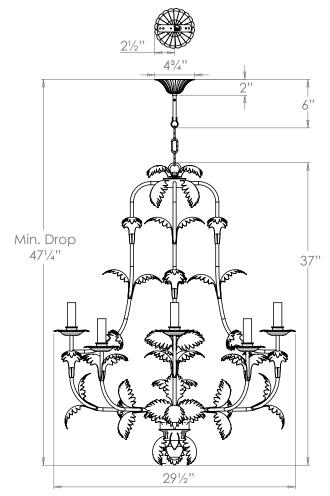

# Compiegne Leaf Chandelier

**US** Version

| Height        | 37"            |
|---------------|----------------|
| Width         | 291/2"         |
| Depth         | 291/2"         |
| Minimum Drop  | 471/4"         |
| Weight        | 28.7 lbs       |
| Material      | Steel          |
| Bulb Quantity | x9             |
| Input Voltage | 120V           |
| Dimmable      | Mains Dimmable |

#### **Further Information**

Supplied with 39" of chain. Allowing for a total drop up to 82¼".