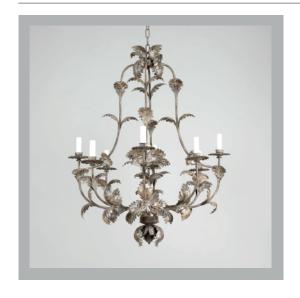

# Compiegne Leaf Chandelier

**US** Version

| Height        | 37"            |
|---------------|----------------|
| Width         | 291/2"         |
| Depth         | 291/2"         |
| Minimum Drop  | 471/4"         |
| Weight        | 28.7 lbs       |
| Material      | Steel          |
| Bulb Quantity | x9             |
| Input Voltage | 120V           |
| Dimmable      | Mains Dimmable |