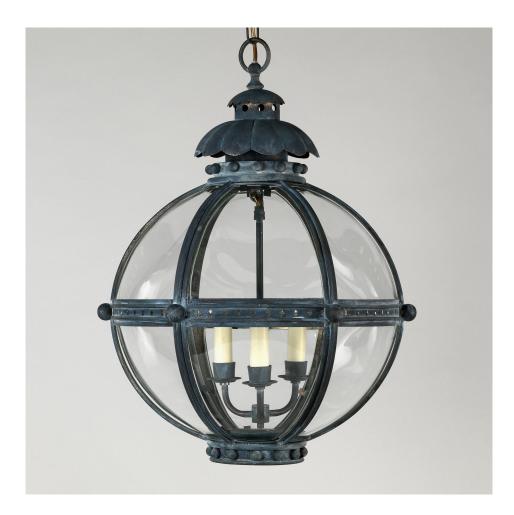

## Cheyne Globe Lantern

This lantern is based on a similar 19th century antique. The globe shape of the fixture emanates strength, and is united by the solid zinc finished brass finials and acanthus top. Made to order. Please contact the showroom for infomation about the current lead time.

| Code          | CL0285.ZI                                                                           |
|---------------|-------------------------------------------------------------------------------------|
| Height        | 28 inches                                                                           |
| Width         | 20 inches                                                                           |
| Depth         | 20 inches                                                                           |
| Finishes      | Zinc                                                                                |
| Base material | Hand fabricated from brass and zinc sheeting in a distressed zinc finish with glass |