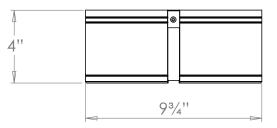

## VAUGHAN Chepstow Flush Ceiling Light

| Height        | 4″              |
|---------------|-----------------|
| Width         | <i>9¾</i> ″     |
| Depth         | <i>9¾″</i>      |
| Weight        | 8.2 lbs         |
| Material      | Brass and Glass |
| Bulb Quantity | x1              |
| Input Voltage | 120V            |
| Dimmable      | Mains Dimmable  |