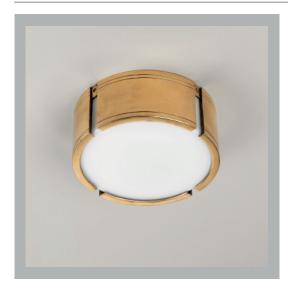

## VAUGHAN Chepstow Flush Ceiling Light

| Height        | 4″              |
|---------------|-----------------|
| Width         | <i>9¾</i> ″     |
| Depth         | <i>9¾″</i>      |
| Weight        | 8.2 lbs         |
| Material      | Brass and Glass |
| Bulb Quantity | x1              |
| Input Voltage | 120V            |
| Dimmable      | Mains Dimmable  |

## Finishes

Brass Nickel