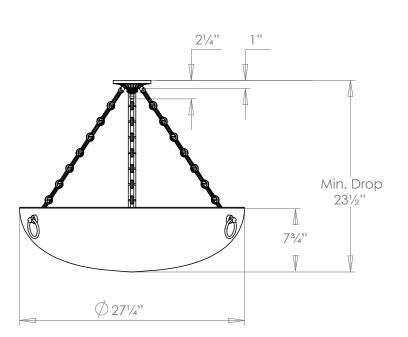

# VAUGHAN Burton Alabaster Bowl Ceiling Light

| Total Height  | 471/2"              |
|---------------|---------------------|
| Width         | 27¼″                |
| Depth         | 27¼″                |
| Minimum Drop  | 231/2″              |
| Weight        | 42.3 lbs            |
| Material      | Brass and Alabaster |
| Bulb Quantity | хб                  |
| Input Voltage | 120V                |
| Dimmable      | Mains Dimmable      |

## **Further Information**

Supplied with 3 x 39" of chain. Allowing for a total drop up to  $47\frac{1}{2}$ ".

**Canopy Detail** 

Please Note:- These notes are for guidance only. Vaughan accepts no responsibility for any installation using the above notes. The final decision on installation remains with the installer.