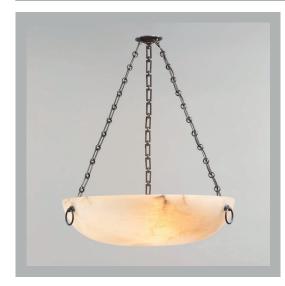

# VAUGHAN Burton Alabaster Bowl Ceiling Light

| Total Height  | 471/2"              |
|---------------|---------------------|
| Width         | 27¼″                |
| Depth         | 27¼″                |
| Minimum Drop  | 231/2″              |
| Weight        | 42.3 lbs            |
| Material      | Brass and Alabaster |
| Bulb Quantity | хб                  |
| Input Voltage | 120V                |
| Dimmable      | Mains Dimmable      |

## **Further Information**

Supplied with 3 x 39" of chain. Allowing for a total drop up to  $47\frac{1}{2}$ ".

**Canopy Detail** 

Please Note:- These notes are for guidance only. Vaughan accepts no responsibility for any installation using the above notes. The final decision on installation remains with the installer.