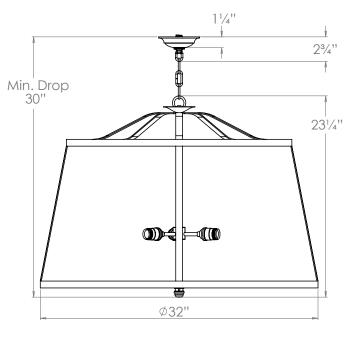

# Brenta Hanging Shade Ceiling Light

| 231/4"         |
|----------------|
| 32"            |
| 32"            |
| 30"            |
| 15.4 lbs       |
| Brass          |
| x3             |
| 120V           |
| Mains Dimmable |
|                |

# **Recommended Shade**

Shade Shown **Product Specific** 

Height with Shade 231/4" 32" Width with Shade Depth with Shade 32"

# **Further Information**

Supplied with 39" of chain. Allowing for a total drop up to 68½". Please note this product has an optional diffuser.