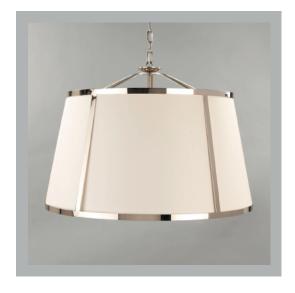

# Brenta Hanging Shade Ceiling Light

| 231/4"         |
|----------------|
| 32"            |
| 32"            |
| 30"            |
| 15.4 lbs       |
| Brass          |
| x3             |
| 120V           |
| Mains Dimmable |
|                |

# **Recommended Shade**

Shade Shown **Product Specific** 

Height with Shade 231/4" 32" Width with Shade Depth with Shade 32"

#### **Finishes**

CL0009.BR.US Brass Nickel CL0009.NI.US