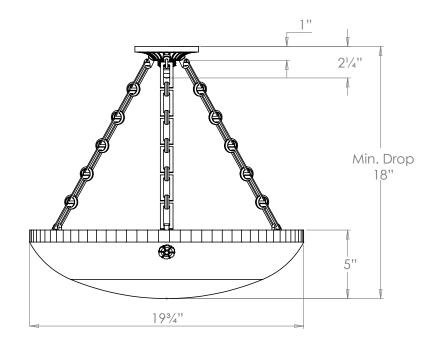

## Bolton Alabaster Bowl Ceiling Light, Medium

**US** Version

| Total Height  | 461/4"              |
|---------------|---------------------|
| Width         | 19¾"                |
| Depth         | 19¾"                |
| Minimum Drop  | 18"                 |
| Weight        | 21 lbs              |
| Material      | Brass and Alabaster |
| Bulb Quantity | x3                  |
| Input Voltage | 120V                |
| Dimmable      | Mains Dimmable      |

#### **Further Information**

Supplied with  $3 \times 39$ " of chain. Allowing for a total drop up to  $46\frac{1}{4}$ ".