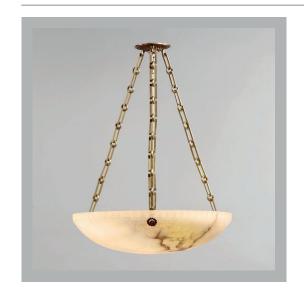

## Bolton Alabaster Bowl Ceiling Light, Medium

**US** Version

| Total Height  | 461/4"              |
|---------------|---------------------|
| Width         | 19¾"                |
| Depth         | 19¾"                |
| Minimum Drop  | 18"                 |
| Weight        | 21 lbs              |
| Material      | Brass and Alabaster |
| Bulb Quantity | x3                  |
| Input Voltage | 120V                |
| Dimmable      | Mains Dimmable      |

#### **Further Information**

Supplied with  $3 \times 39$ " of chain. Allowing for a total drop up to  $46\frac{1}{4}$ ".