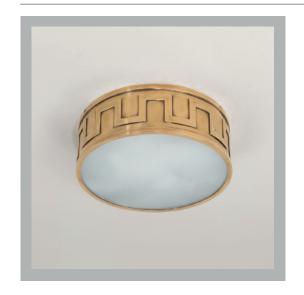

## Blakeney Flush Ceiling Light

**US** Version

| Height        | 4"              |
|---------------|-----------------|
| Width         |                 |
| Depth         | 11"             |
| Weight        | 6.8 lbs         |
| Material      | Brass and Glass |
| Bulb Quantity | x1              |
| Input Voltage | 120V            |
| Dimmable      | Mains Dimmable  |