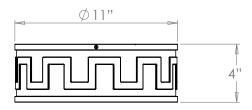

## Blakeney Flush Ceiling Light

**US** Version

| Height        | 4"              |
|---------------|-----------------|
| Width         |                 |
| Depth         | 11"             |
| Weight        | 6.8 lbs         |
| Material      | Brass and Glass |
| Bulb Quantity | x1              |
| Input Voltage | 120V            |
| Dimmable      | Mains Dimmable  |