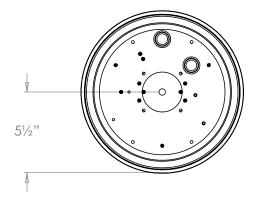

## Blakeney Flush Ceiling Light

**US** Version

| Height        | 4"              |
|---------------|-----------------|
| Width         |                 |
| Depth         | 11"             |
| Weight        | 6.8 lbs         |
| Material      | Brass and Glass |
| Bulb Quantity | x1              |
| Input Voltage | 120V            |
| Dimmable      | Mains Dimmable  |