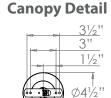

# Belleville Chandelier

VAUGHAN

**US** Version

| Height        | 28¼"            |
|---------------|-----------------|
| Width         | 301/4"          |
| Depth         | 301/4"          |
| Minimum Drop  | 36"             |
| Weight        | 12.1 lbs        |
| Material      | Steel and Glass |
| Bulb Quantity | х6              |
| Input Voltage | 120V            |
| Dimmable      | Mains Dimmable  |
|               |                 |

### **Further Information**

Supplied with 39" of chain. Allowing for a total drop up to 721/4".

Please Note:- These notes are for guidance only. Vaughan accepts no responsibility for any installation using the above notes. The final decision on installation remains with the installer.