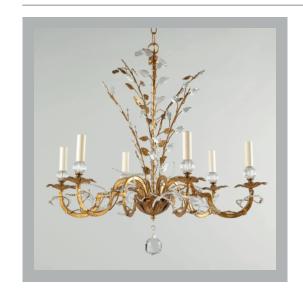

# Belleville Chandelier

VAUGHAN

**US** Version

| Height        | 28¼"            |
|---------------|-----------------|
| Width         | 301/4"          |
| Depth         | 301/4"          |
| Minimum Drop  | 36"             |
| Weight        | 12.1 lbs        |
| Material      | Steel and Glass |
| Bulb Quantity | х6              |
| Input Voltage | 120V            |
| Dimmable      | Mains Dimmable  |
|               |                 |

### **Finishes**

CL0139.GI.US Gilt Silver Gilt CL0139.SI.US