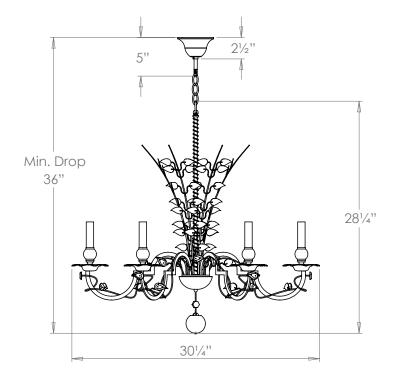

# Belleville Chandelier

VAUGHAN

**US** Version

| Height        | 28¼"            |
|---------------|-----------------|
| Width         | 301/4"          |
| Depth         | 301/4"          |
| Minimum Drop  | 36"             |
| Weight        | 12.1 lbs        |
| Material      | Steel and Glass |
| Bulb Quantity | х6              |
| Input Voltage | 120V            |
| Dimmable      | Mains Dimmable  |
|               |                 |

### **Further Information**

Supplied with 39" of chain. Allowing for a total drop up to 721/4".

Please Note:- These notes are for guidance only. Vaughan accepts no responsibility for any installation using the above notes. The final decision on installation remains with the installer.