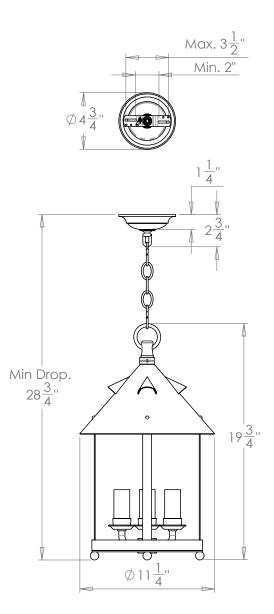

## VAUGHAN Axford Lantern

| Height        | 19 ¾"          |
|---------------|----------------|
| Width         | 11 ¼"          |
| Depth         | 11 ¼"          |
| Weight        | 12 lbs         |
| Material      | Copper & Glass |
| Bulb Quantity | х3             |
| Input Voltage | 120V           |
| Dimmable      | Mains Dimmable |

## **Further Information**

This product is UL Listed for Wet locations. This is compatible with the fixed rod kit for outdoor use. Supplied with 39" of chain. Allowing for a total drop up to 64".

**Please Note:-** These notes are for guidance only. Vaughan accepts no responsibility for any installation using the above notes. The final decision on installation remains with the installer.