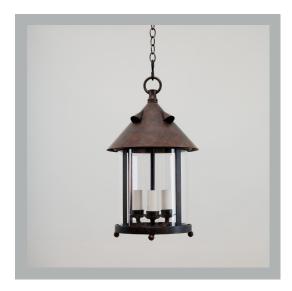

## VAUGHAN Axford Lantern

| Height        | 19 ¾"          |
|---------------|----------------|
| Width         | 11 ¼"          |
| Depth         | 11 ¼"          |
| Weight        | 12 lbs         |
| Material      | Copper & Glass |
| Bulb Quantity | х3             |
| Input Voltage | 120V           |
| Dimmable      | Mains Dimmable |

## **Finishes** Copper Bronze Verdigris

CL0351.CB.UX CL0351.VE.UX